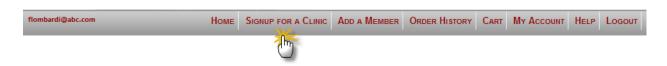

## 4.1 Member Selection

In order to select a member to sign them up for a clinic, click <u>"Signup for a Clinic"</u> from the main navigation bar at the top of the screen. This will bring you to the Member Selection page.