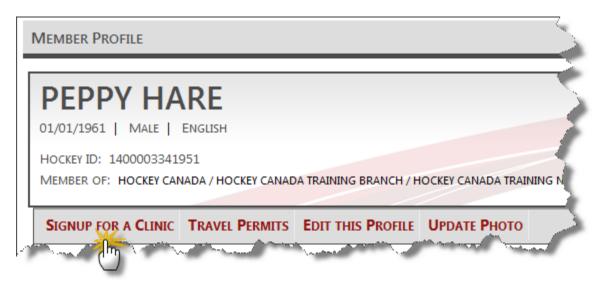

The third option will send you directly to the clinic registration section for the member you just added to your account.

Let's take a closer look at the second option on the list, "View this member's profile"

The member profile contains the member's personal information such as Contact Information, Address, Emergency Contact, Teams and Qualifications if the member has any on their profile.

The following graphics depict the many sections of the member profile.

MEMBER PROFILE

| Falco Lombardi<br>01/01/2001   MALE   ENGLISH                                                                                                                |
|--------------------------------------------------------------------------------------------------------------------------------------------------------------|
| HOCKEY ID: 1400003354161<br>MEMBER OF: HOCKEY CANADA / HOCKEY CANADA TRAINING BRANCH / HOCKEY CANADA TRAINING NORTH SIDE / DISTRICT NORTH 1 / SMALLVILLE MHA |
| SIGNUP FOR A CLINIC EDIT THIS PROFILE UPDATE PHOTO                                                                                                           |

From the member profile, there are three actions that can be taken.

- 1. Signup for a clinic (This will send you to the clinic registration section).
- 2. Edit This Profile (This will allow you to modify the Address, Contact and Emergency Contact).
- 3. Update Photo (This will allow you to add a photo from your computer to the member's profile).