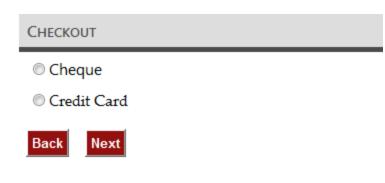

• **Checkout:** Once you have added all member's orders to your Shopping Cart, you may click Checkout instead of add to cart in order to complete your transaction.

| PEPPY HARE 01/01/1961 M *Official - Level 1 22/01/2011 9:18:33 AM KINGSTON MHA 2010 \$7.00        |                                 |
|---------------------------------------------------------------------------------------------------|---------------------------------|
|                                                                                                   | \$7.91 Delete   Vie             |
| Falco Lombardi 01/01/2001 M *Official - Level 3 19/01/2011 3:12:40 PM SMALLVILLE MHA 2010 \$12.00 | 14.12 <u>Delete</u>   <u>Vi</u> |

On the next page, you will see a summary of your Shopping Cart and see your total. If everything is in order, click checkout again to proceed to the payment page.

NOTE: Members are considered registered only after the checkout process. Adding them to your cart does <u>NOT</u> register them to the clinic

Lastly, select the payment method you wish to use to pay for your Order. The choices in this section depend on which payment methods are accepted for this clinic. You will then get a confirmation that your order was completed successfully. Click on **Print Receipt** to print your receipt.