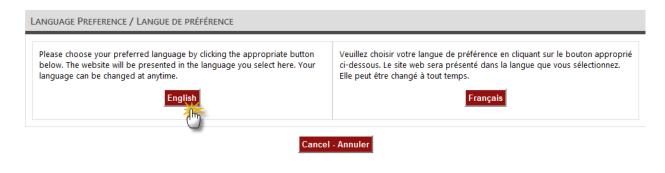

## 2.1 Choosing your language

Once you have clicked on the previous link to start your account creation, the next step is to select your language as demonstrated in this image. Click on your language to move on to the next step.