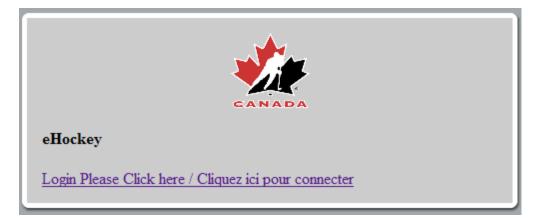

The first thing you need to do is to use your internet browser to navigate to the eHockey website.

The web address for the site is: <u>http://ehockey.hockeycanada.ca/</u>

You will see the screen below, simply click on Login Please Click here to get started.