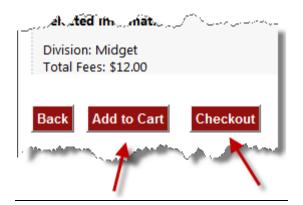

## 4.3.2 Clinic Registration Step 2

In this section, you can review your order and the clinic details. From here, you have two options;

| REVIEW CLINIC SIGNUP                                                                                                                                                          |
|-------------------------------------------------------------------------------------------------------------------------------------------------------------------------------|
| Please review the information, and either checkout and pay or add this signup to your shopping car:                                                                           |
| Selected Member:                                                                                                                                                              |
| First Name: Falco                                                                                                                                                             |
| Last Name: Lombardi                                                                                                                                                           |
| Date of Birth: 01/01/2001                                                                                                                                                     |
| Gender: M                                                                                                                                                                     |
| Selected Clinic:         Type:       *Official - Level 3         Season:       2010         Date:       08/09/2010 - 08/09/2010         Time:       Start: 00:00 - End: 00:00 |
| Selected information::<br>Division: Midget                                                                                                                                    |
| Total Fees: \$12.00                                                                                                                                                           |
| Back Add to Cart Checkout                                                                                                                                                     |

You can click on <u>Add to Cart</u> or <u>Checkout</u>. You may also click the back button to return to previous steps.

Add to Cart: The checkout system on the eHockey website uses "Shopping Carts". What this
means is that if you must register more than one member to clinics using eHockey, you do not
need to checkout one member at a time, you can add the first member's order to the shopping
cart by clicking <u>"Add to Cart"</u>. You can then checkout only Once, when everyone is in the cart.